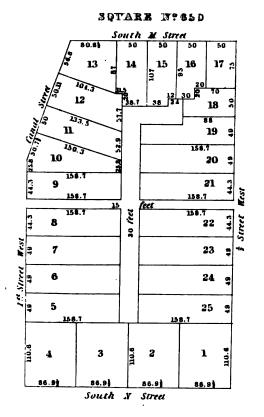

|    |    |    |    |    | 149 |    |    |           |      |      |    | 41   |      |    |    |    |    |    |    |    |    | 149 |
|     | L  | l<br> | L  | L  | I  |    | L  | L   | I  | L  | 20 /      | feet | <br> |    | <br> | <br> | L  |    |    |    |    |    |    |    |     |
|     |    |       |    |    |    |    |    | 149 |    |    |           |      |      |    | 97   |      |    |    |    |    |    |    |    |    | 84. |
| 149 |    | 1.00  | 23 | 22 | 21 | 20 | 19 | 18  | 17 | 16 | 15        | 14   | 13   | 12 | n    | 10   | 9  | 8  | 7  | 6  | 5  | 4  | 3  | 2  | 1   |
| 26  | 25 | 24    |    | 1  | 1  | l  |    | 1   | 1  | 1  | 1         | i i  | 1    |    |      | 1    | ı  |    | 1  | 1  |    | 1  | 1  | 1  | ľ   |

· . 







• 









· 



South M Street



L Street



South



#### SQUARE N: 552

|               |                | South 2<br>13.7 | V Street |      |        |
|---------------|----------------|-----------------|----------|------|--------|
|               |                | 173.7           | 173.7    |      |        |
|               | 25             | n               | 12       | 55.3 |        |
|               | 2<br>3.<br>3.  | 10              | 13       | 23.2 |        |
|               | 25.3 25.2 bs 3 | 9               | 14       | 35.3 | ,      |
|               | 8 P. 3         | 8               | 15       | 55.3 |        |
| rest          | 55.2           | 7               | 16       | 55.3 | Test   |
|               |                | 173.7           | 173.7    |      | -      |
| ire           | 6.64           | 6